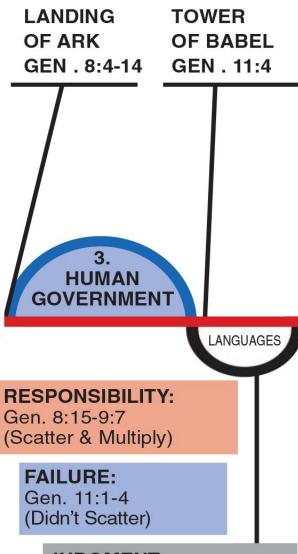

## JUDGMENT:

Gen. 11:5-9 (Confusion of Languages)

The Bible Map is produced by Bible Believer's Evangelistic Association and is used with their permission. Printed copies of The Bible Map, The Tribulation Map, The Battle Map and other printed and DVD resources are available from their ministry.