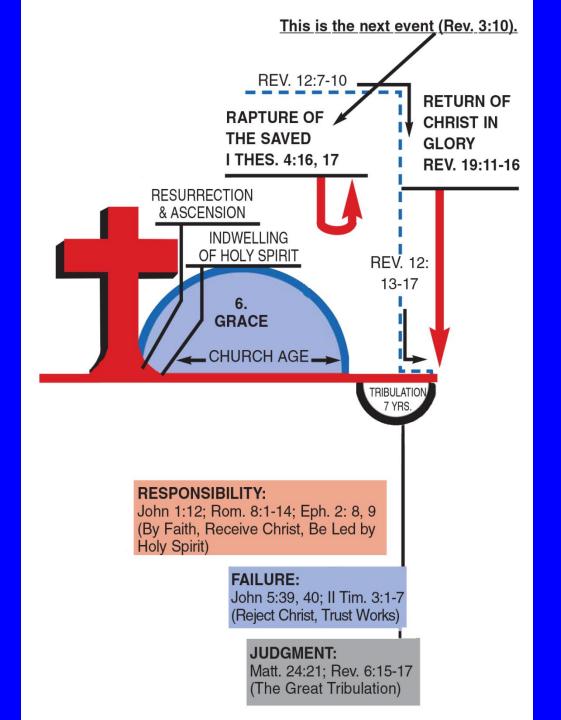

# The Bible Map: God's Plan of the Ages

Produced by Bible Believer's Evangelistic Association and used with their permission

This PowerPoint presentation is available for free download from Allan Walker Ministries www.awmin.org







TRANSLATION
OF ENOCH
GEN . 5:24; HEB. 11:5

NOAH

2. CONSCIENCE

FLOOD

### **RESPONSIBILITY:**

Gen. 3:5, 7, 22; 4:4 (Do Good, Blood Sacrifice)

### **FAILURE:**

Gen. 6:5, 6, 11, 12 (Wickedness)

### JUDGMENT:

Gen. 6:7, 13; 7:11-24 (Universal Flood)

#### EPH. 2:2



## JUDGMENT:

Gen. 11:5-9 (Confusion of Languages)

















The Bible Map is produced by Bible Believer's Evangelistic Association and is used with their permission. Printed copies of The Bible Map, The Tribulation Map, The Battle Map and other printed and DVD resources are available from their ministry.

www.bbea.org