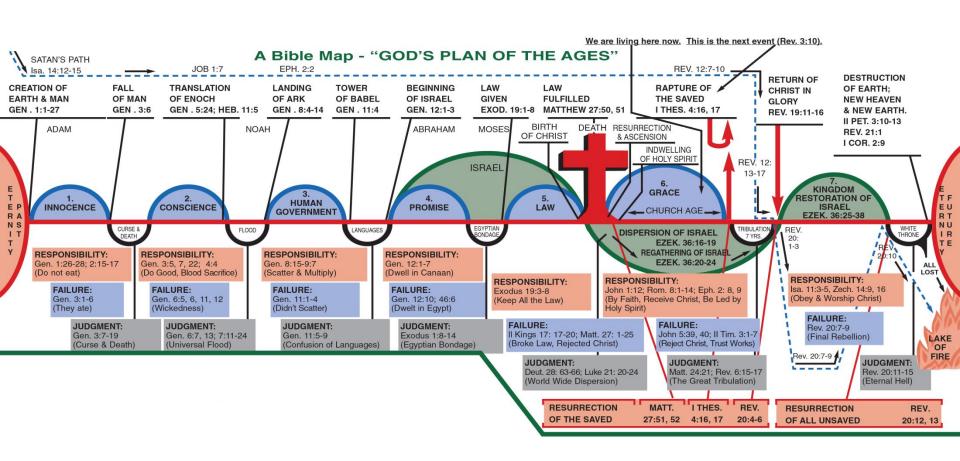

TRANSLATION
OF ENOCH
GEN . 5:24; HEB. 11:5

NOAH

2. CONSCIENCE

FLOOD

### **RESPONSIBILITY:**

Gen. 3:5, 7, 22; 4:4 (Do Good, Blood Sacrifice)

### **FAILURE:**

Gen. 6:5, 6, 11, 12 (Wickedness)

### JUDGMENT:

Gen. 6:7, 13; 7:11-24 (Universal Flood)

#### EPH. 2:2

## JUDGMENT:

Gen. 11:5-9 (Confusion of Languages)

The Bible Map is produced by Bible Believer's Evangelistic Association and is used with their permission. Printed copies of The Bible Map, The Tribulation Map, The Battle Map and other printed and DVD resources are available from their ministry.