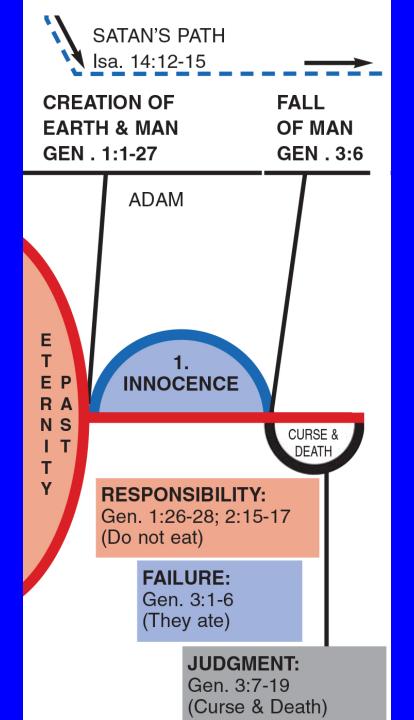

TRANSLATION
OF ENOCH
GEN . 5:24; HEB. 11:5

NOAH

2. CONSCIENCE

FLOOD

### **RESPONSIBILITY:**

Gen. 3:5, 7, 22; 4:4 (Do Good, Blood Sacrifice)

### **FAILURE:**

Gen. 6:5, 6, 11, 12 (Wickedness)

### JUDGMENT:

Gen. 6:7, 13; 7:11-24 (Universal Flood)