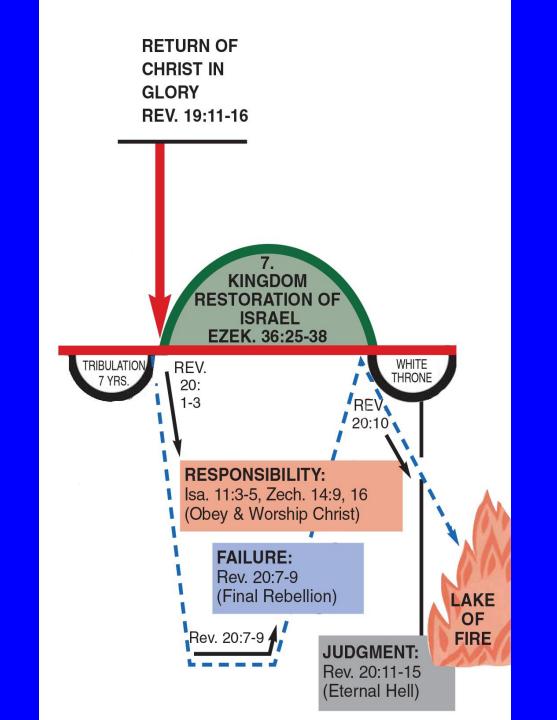

# The Bible Map: God's Plan of the Ages

Produced by Bible Believer's Evangelistic Association and used with their permission

This PowerPoint presentation is available for free download from Allan Walker Ministries www.awmin.org







TRANSLATION
OF ENOCH
GEN . 5:24; HEB. 11:5

NOAH

2. CONSCIENCE

FLOOD

### **RESPONSIBILITY:**

Gen. 3:5, 7, 22; 4:4 (Do Good, Blood Sacrifice)

### **FAILURE:**

Gen. 6:5, 6, 11, 12 (Wickedness)

### JUDGMENT:

Gen. 6:7, 13; 7:11-24 (Universal Flood)

#### EPH. 2:2



## JUDGMENT:

Gen. 11:5-9 (Confusion of Languages)

















The Bible Map is produced by Bible Believer's Evangelistic Association and is used with their permission. Printed copies of The Bible Map, The Tribulation Map, The Battle Map and other printed and DVD resources are available from their ministry.

www.bbea.org