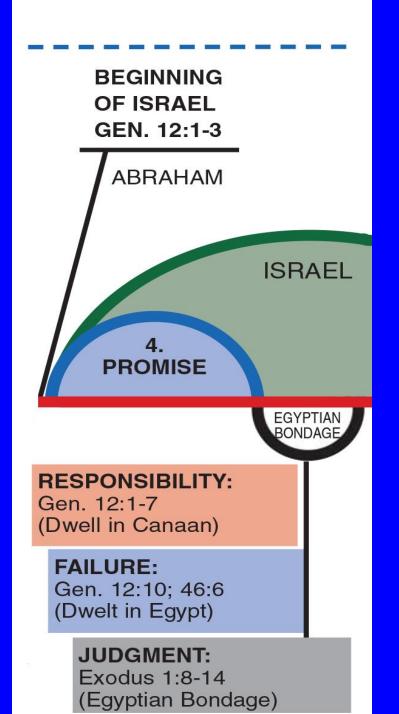

# The Bible Map: God's Plan of the Ages

Produced by Bible Believer's Evangelistic Association and used with their permission

This PowerPoint presentation is available for free download from Allan Walker Ministries www.awmin.org







TRANSLATION
OF ENOCH
GEN . 5:24; HEB. 11:5

NOAH

2. CONSCIENCE

FLOOD

### **RESPONSIBILITY:**

Gen. 3:5, 7, 22; 4:4 (Do Good, Blood Sacrifice)

### **FAILURE:**

Gen. 6:5, 6, 11, 12 (Wickedness)

### JUDGMENT:

Gen. 6:7, 13; 7:11-24 (Universal Flood)

#### EPH. 2:2



## JUDGMENT:

Gen. 11:5-9 (Confusion of Languages)

















The Bible Map is produced by Bible Believer's Evangelistic Association and is used with their permission. Printed copies of The Bible Map, The Tribulation Map, The Battle Map and other printed and DVD resources are available from their ministry.

www.bbea.org